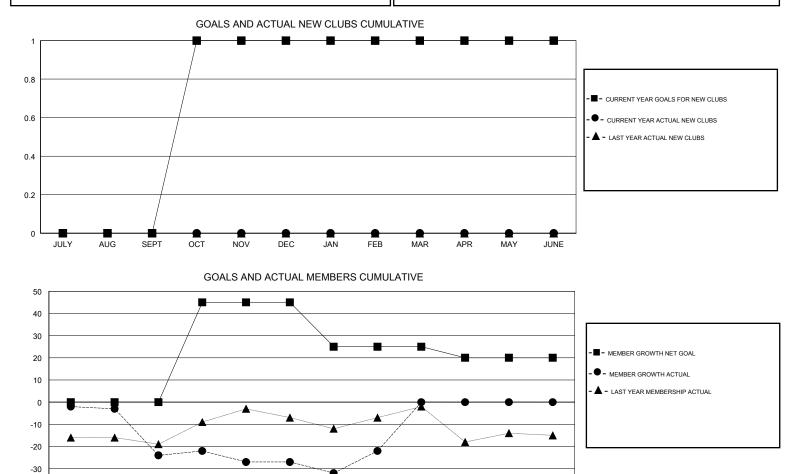

## GMT CA

| Clubs         |               |             |               | Members               |                           |                         |                                                    |
|---------------|---------------|-------------|---------------|-----------------------|---------------------------|-------------------------|----------------------------------------------------|
|               | RESULTS FOR   | R 2017-2018 |               | RESULTS FOR 2017-2018 |                           |                         |                                                    |
| QUARTER       | NEW CLUB GOAL | NEW CLUBS   | DROPPED CLUBS | QUARTER               | MEMBER GROWTH NET<br>GOAL | MEMBER GROWTH<br>ACTUAL | DROPPED<br>MEMBERS ACTUAL<br>(including transfers) |
| JULY/AUG/SEPT | 0             | 0           | 0             | JULY/AUG/SEPT         | 0                         | 17                      | 37                                                 |
| OCT/NOV/DEC   | 1             | 0           | 0             | OCT/NOV/DEC           | 45                        | 24                      | 25                                                 |
| JAN/FEB/MAR   | 0             | 0           | 0             | JAN/FEB/MAR           | -20                       | 33                      | 24                                                 |
| APR/MAY/JUNE  | 0             | 0           | 0             | APR/MAY/JUNE          | -5                        | 0                       | 0                                                  |